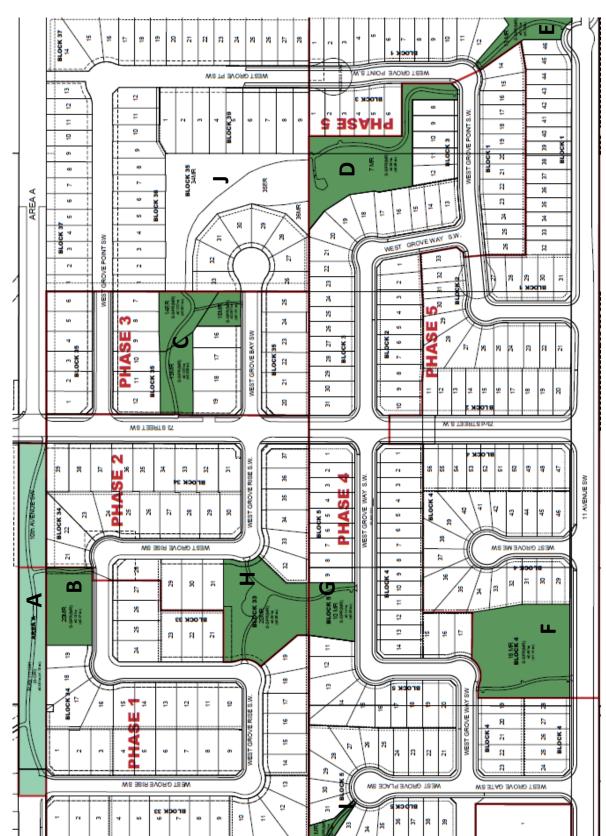

Phase 4: 111 lots (showhomes spring 2017, pre-sales fall 2016)

Phase 5: 89 Lots

Lot Sizes: Range from 34'to 38', accommodate home widths from 26'wide to 34'wide. Depth of 110'

| West Grove Estates – complete |                  |  |
|-------------------------------|------------------|--|
| Phase 1                       | 44 ft to 55 ft   |  |
| Phase 2                       | 44.5 ft to 58 ft |  |
| Phase 3                       | 48 ft to 57 ft   |  |
| Average                       | 50 ft            |  |
| The Rise West Grove Estates   |                  |  |
| Phase 4                       | 21640 206        |  |
| 1 mase 4                      | 34 ft to 38 ft   |  |
| Phase 5                       | 36 ft to 38 ft   |  |

### **Size of Community**

| West Grove Estates - complete                 |             |  |
|-----------------------------------------------|-------------|--|
| Phase 1                                       | 8.09 Acres  |  |
| Phase 2                                       | 6.77 Acres  |  |
| Phase 3                                       | 4.25 Acres  |  |
| Total                                         | 19.11 Acres |  |
| The Rise West Grove Estates                   |             |  |
| Phase 4                                       | 16.37 Acres |  |
| Phase 5                                       | 11.62 Acres |  |
| Total                                         | 27.99Acres  |  |
| <b>Complete Community area is 47.05 Acres</b> |             |  |

# **Greenspace in Community**

There are a total of 8 parks in the community – West Grove Estates has 3 complete parks – 1 playground and 2 naturalized parks, The Rise will have 5 parks – manicured lawn perfect for summer and winter activities, soccer field and 1 relaxation parks with a pathway. There are also 2 connector parks to the adjacent development to the east and southeast.

West Grove Estates contains 463 lineal meters (0.463 km) of pathway; The Rise contains 300 linear meters (0.3 km) for a **total of 763 lineal meters** (0.763 km) of pathway in the Community.

| West Grove Estates - complete                          |            |  |
|--------------------------------------------------------|------------|--|
| Phase 1 (B)                                            | 0.47 Acres |  |
| Phase 2 (H)                                            | 0.95 Acres |  |
| Phase 3 (C)                                            | 0.76 Acres |  |
| Phase 3 (A)                                            | 1.20 Acres |  |
| Total                                                  | 3.38 Acres |  |
| The Rise West Grove Estates                            |            |  |
| Phase 4 (I, G, D)                                      | 1.41 Acres |  |
| Phase 5 (F, E)                                         | 1.41 Acres |  |
| Total                                                  | 2.82 Acres |  |
| Complete West Grove Estates and The Rise is 6.20 Acres |            |  |
|                                                        |            |  |
| Connected Green Space                                  |            |  |
| Connect (J)                                            | 1.45 Acres |  |
| Total Community greenspace is 7.65 Acres               |            |  |